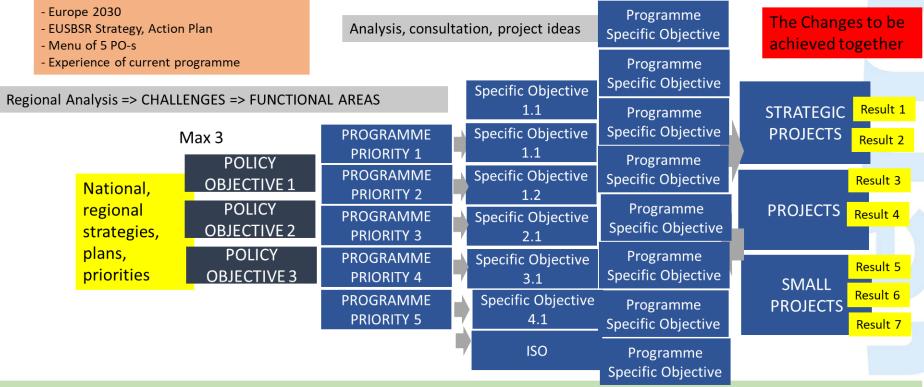

#### Programming Logic

**Intervention logic:** How policy objectives, programme priorities, specific objectives, programme specific objectives, strategic projects, allocations of resources, selection criteria, indicators etc are combined together into coherent framework.