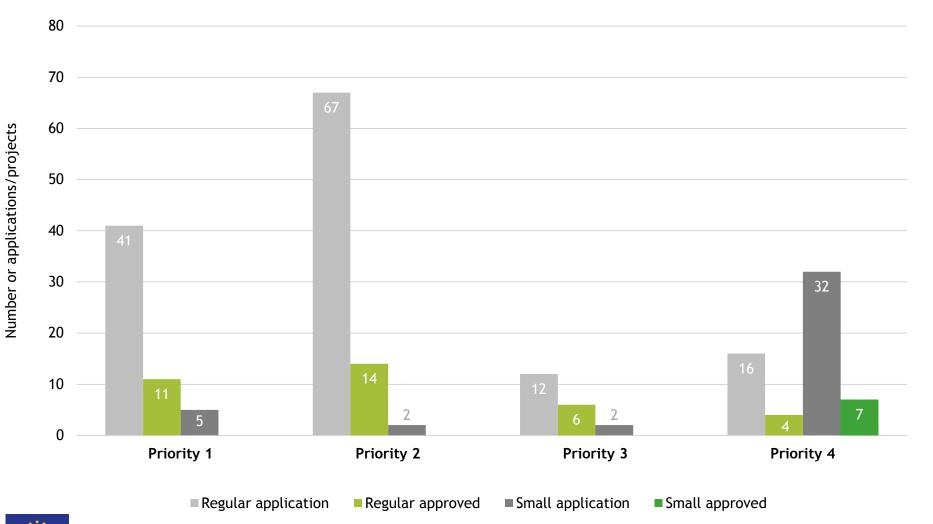

#### Number of applications and succesful projects per priority, including small and regular projects

#### Specific Objective

Applications rejected in first step

Applications rejected/not submitted in second step

Approved projects

Regular and small project applications and success per priority

EUROPEAN UNION European Regional Development Fund