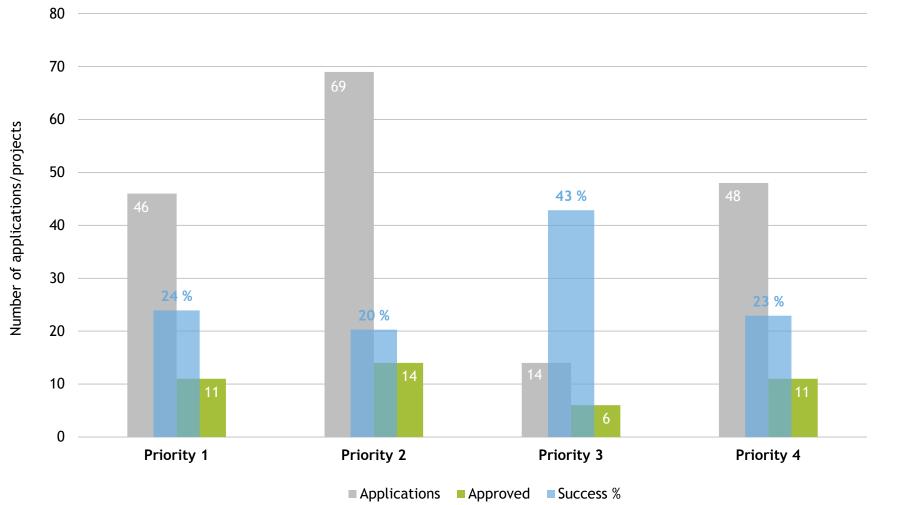

#### Number of applications and succesful projects per priority, including small and regular projects