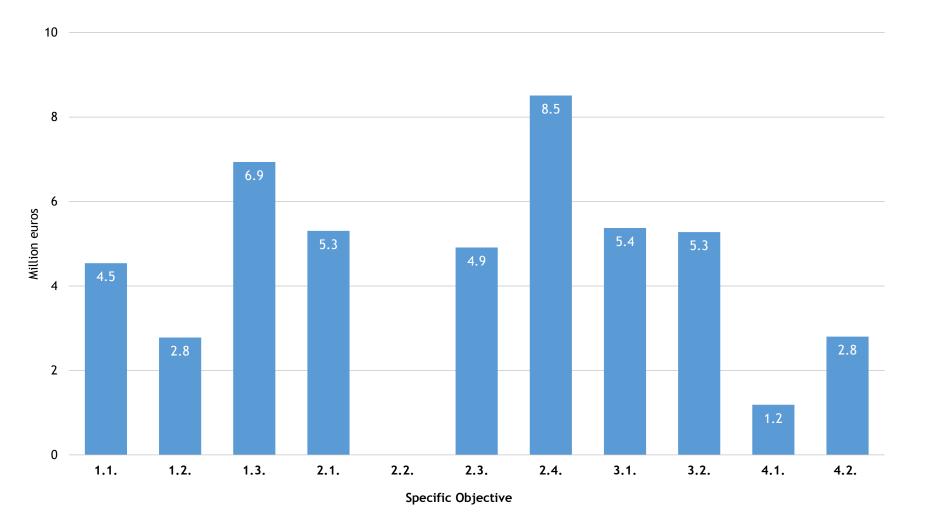

# STATISTICAL OVERVIEW OF THE FIRST CALL FOR APPLICATIONS

The call was open as follows: first step 18.12.2014–9.2.2015 (SC decisions on 14.4.2015) second step 15.4.–18.6.2015 (SC decisions on 26.8.2015)

Central Baltic Programme 2014-2020



28.8.2015



### The ERDF allocations in the first call

per priority, small and regular projects





## ERDF allocated per Specific Objective

Regular and small projects







#### Number of applications and succesful projects per priority, including small and regular projects







#### Number of applications and successful projects per specific objective, small and regular projects



■ Applications ■ Approved ■ Success %





Number of applications and successful projects per sub-programme, including small and regular projects







# Division of first step and second step rejections and the approved projects per specific objective



#### Specific Objective

Applications rejected in first step

Applications rejected/not submitted in second step

Approved projects





Regular and small project applications and success per priority



EUROPEAN UNION European Regional Development Fund



#### Partner origins of approved projects





LEAD PARTNER ORIGI