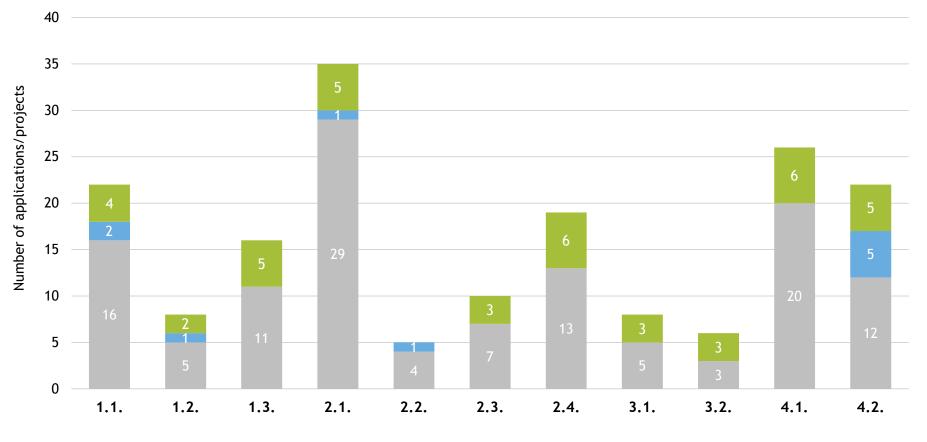

#### Number of applications and successful projects per specific objective, small and regular projects

■ Applications ■ Approved ■ Success %

Number of applications and successful projects per sub-programme, including small and regular projects