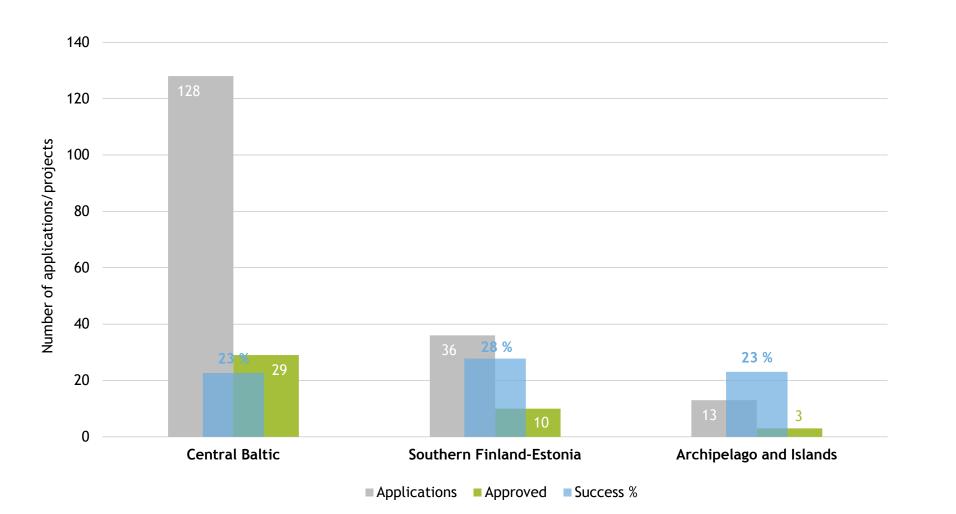

#### Number of applications and successful projects per specific objective, small and regular projects

■ Applications ■ Approved ■ Success %

Number of applications and successful projects per sub-programme, including small and regular projects