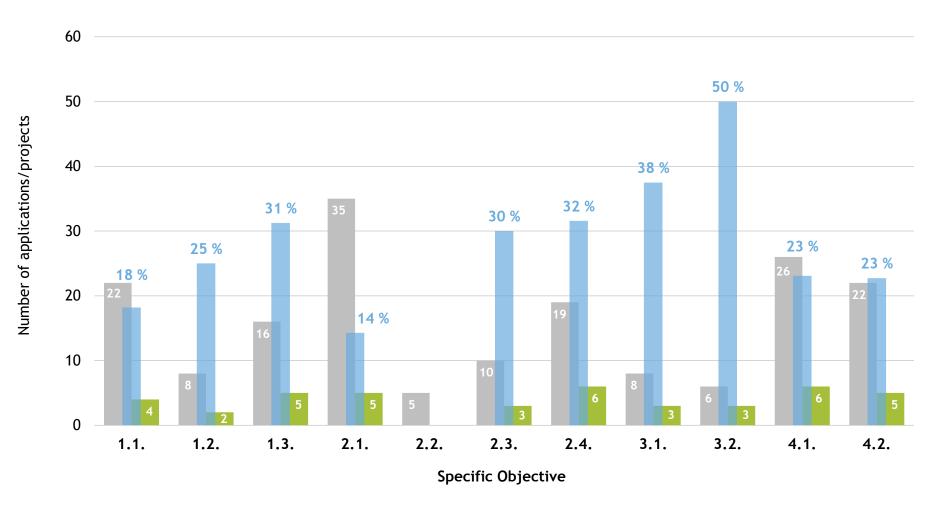

#### Number of applications and successful projects per specific objective, small and regular projects

■ Applications ■ Approved ■ Success %

Number of applications and successful projects per sub-programme, including small and regular projects