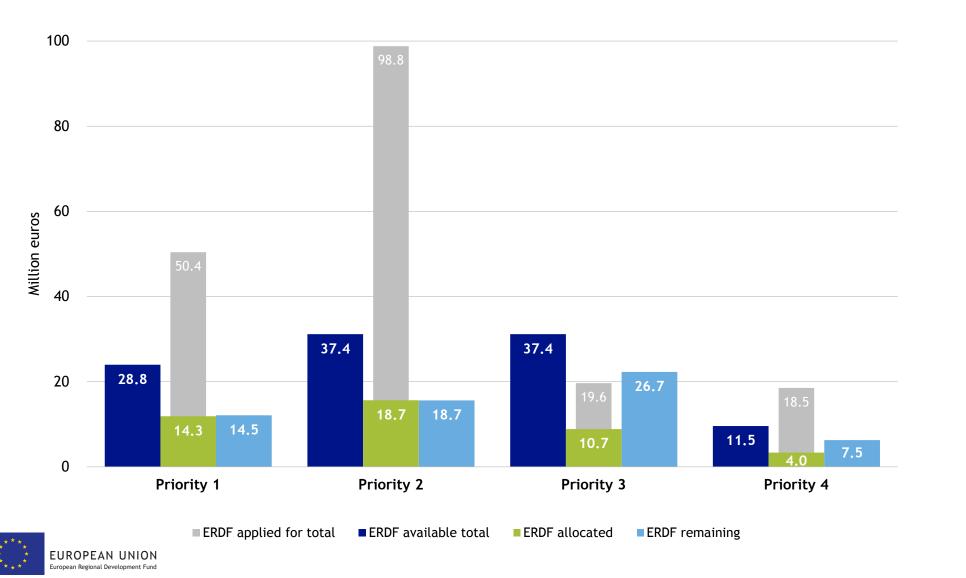

### The ERDF allocations in the first call

per priority, small and regular projects