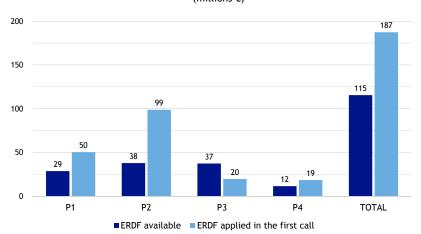

| 48                                |
| inclusive region         | 4.1                   | 0                                            | 26                                         | 26                                |
|                          | 4.2                   | 16                                           | 6                                          | 22                                |
| TOTAL                    |                       | 136                                          | 41                                         | 177                               |

The presented data is derived from the applications as they were received and might include technical inconsistencies.



## ERDF available and applied per priority (millions €)