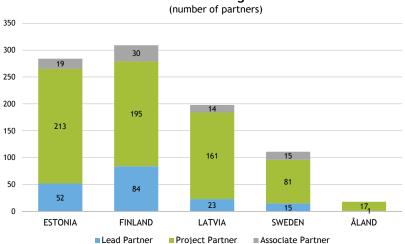

| 48                                |
| inclusive region         | 4.1                   | 0                                            | 26                                         | 26                                |
|                          | 4.2                   | 16                                           | 6                                          | 22                                |
| TOTAL                    |                       | 136                                          | 41                                         | 177                               |

The presented data is derived from the applications as they were received and might include technical inconsistencies.



## ERDF available and applied per priority (millions €)